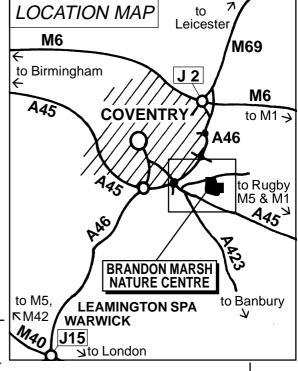

## **HOW TO FIND US ...**

#### **By Public Transport:**

British Rail to Coventry or Rugby.

#### From Coventry:

West Midlands Travel Bus No1 to Toll Bar Island, then walk along Brandon Lane (1.5 miles) or taxi (£7.00+).

#### From Rugby:

Midland Red Bus number 86 to Brandon village, then walk along Brandon Lane (2 miles).

Brandon Marsh Nature Centre, Brandon Lane, Coventry CV3 3GW Telephone 024 7630 2912 Fax 024 7663 9556 www.warwickshire-wildlife-trust.org.uk Email admin@warkswt.cix.co.uk