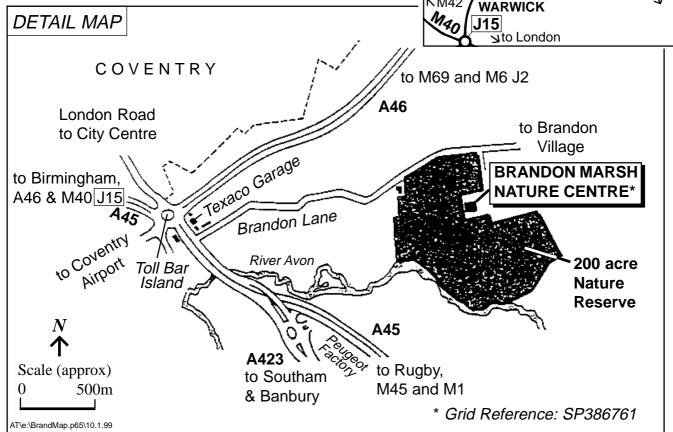

## **HOW TO FIND US ...**

#### From Coventry:

West Midlands Travel Bus No1 to Toll Bar Island, then walk along Brandon Lane (1.5 miles) or taxi (£7.00+).

#### From Rugby:

Midland Red Bus number 86 to Brandon village, then walk along Brandon Lane (2 miles).

Brandon Marsh Nature Centre, Brandon Lane, Coventry CV3 3GW Telephone 024 7630 2912 Fax 024 7663 9556 www.warwickshire-wildlife-trust.org.uk Email admin@warkswt.cix.co.uk